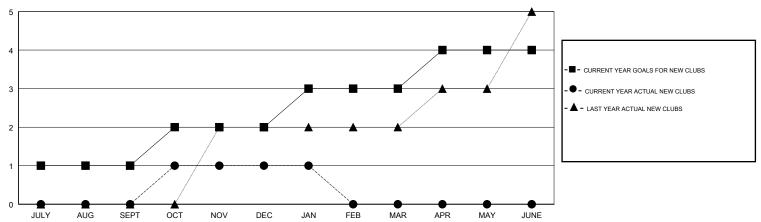

## **LOCATION PHILIPPINES**

**GMT CA** 

|               | Club          | s         |               | Members  RESULTS FOR 2018-2019 |                           |                         |                                              |
|---------------|---------------|-----------|---------------|--------------------------------|---------------------------|-------------------------|----------------------------------------------|
|               | RESULTS FOR   | 2018-2019 |               |                                |                           |                         |                                              |
| QUARTER       | NEW CLUB GOAL | NEW CLUBS | DROPPED CLUBS | QUARTER                        | MEMBER GROWTH NET<br>GOAL | MEMBER GROWTH<br>ACTUAL | DROPPED MEMBERS ACTUAL (including transfers) |
| JULY/AUG/SEPT | 1             | 0         | 0             | JULY/AUG/SEPT                  | 45                        | 48                      | 43                                           |
| OCT/NOV/DEC   | 1             | 1         | 1             | OCT/NOV/DEC                    | 25                        | 42                      | 134                                          |
| JAN/FEB/MAR   | 1             | 0         | 0             | JAN/FEB/MAR                    | 25                        | 19                      | 41                                           |
| APR/MAY/JUNE  | 1             | 0         | 0             | APR/MAY/JUNE                   | 25                        | 0                       | 0                                            |

### GOALS AND ACTUAL NEW CLUBS CUMULATIVE