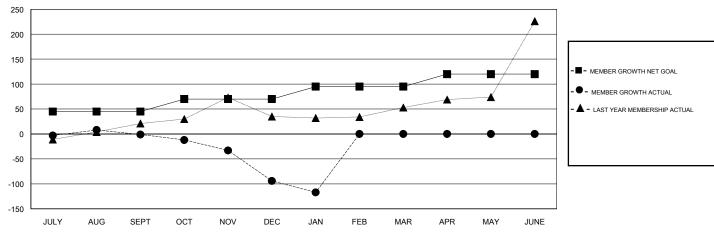

## **LOCATION PHILIPPINES**

**GMT CA** 

|               | Club          | s         |               | Members  RESULTS FOR 2018-2019 |                           |                         |                                              |
|---------------|---------------|-----------|---------------|--------------------------------|---------------------------|-------------------------|----------------------------------------------|
|               | RESULTS FOR   | 2018-2019 |               |                                |                           |                         |                                              |
| QUARTER       | NEW CLUB GOAL | NEW CLUBS | DROPPED CLUBS | QUARTER                        | MEMBER GROWTH NET<br>GOAL | MEMBER GROWTH<br>ACTUAL | DROPPED MEMBERS ACTUAL (including transfers) |
| JULY/AUG/SEPT | 1             | 0         | 0             | JULY/AUG/SEPT                  | 45                        | 48                      | 43                                           |
| OCT/NOV/DEC   | 1             | 1         | 1             | OCT/NOV/DEC                    | 25                        | 42                      | 134                                          |
| JAN/FEB/MAR   | 1             | 0         | 0             | JAN/FEB/MAR                    | 25                        | 19                      | 41                                           |
| APR/MAY/JUNE  | 1             | 0         | 0             | APR/MAY/JUNE                   | 25                        | 0                       | 0                                            |

## GOALS AND ACTUAL MEMBERS CUMULATIVE

| DROPPED CLUBS: 1  DROPPED MEMBERS |     | 27 CLUBS OF 41 ADDED 1 OR MORE<br>NEW MEMBERS | GENDER DISTRIBUTION  MALE 688 (57.77%)  FEMALE 503 (42.23%)  Women Percentage Fiscal Year Goal: 5% |     |
|-----------------------------------|-----|-----------------------------------------------|----------------------------------------------------------------------------------------------------|-----|
| DECEASED                          | 2   | CLICK HERE FOR CUMULATIVE                     | TOTAL FAMILY UNIT MEMBERS                                                                          | 384 |
| CLUB CANCELLED                    | 22  | MEMBERSHIP DATA                               |                                                                                                    | 224 |
| OTHER                             | 194 |                                               | FAMILY MEMBERS PAYING HALF DUES                                                                    | 234 |
| TOTAL                             | 218 |                                               |                                                                                                    |     |